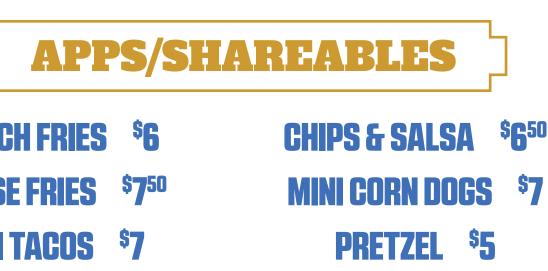

1/4 lb All Beef Dog, Relish, Cheese, Onion, Tomatoes, Chips LOADED BRAT \$975 \$1175 Substitute Fries

Grilled Bratwurst, Sauerkraut, Onion, Cheese, Mustard, Chips

FRENCH FRIES CHEESE FRIES \$750 MINI TACOS \$7